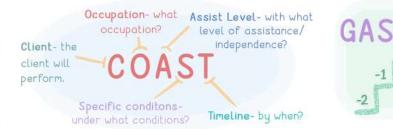

## Inclusive Education

Inclusion begins with the belief that every child comes with two gifts - strengths which can be grown and innate knowledge from experience, that deserves to be honoured. With the focus on participation, teletherapy was the right approach to reach children in their homes. Therapy goals were selected in collaboration with parents, following which specific plans were developed. To improve clarity and monitoring of Individualised Educational Plans (IEPs), Dr Giselle Lobo introduced the COAST and GAS approaches.