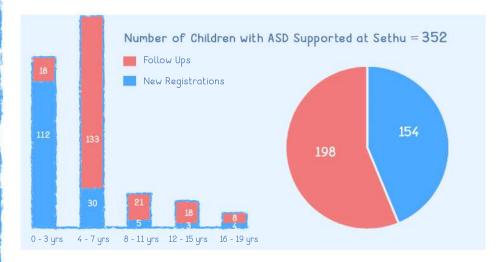

### AATISH Autism Advocacy, Treatment, Intervention, Support and Hope

The AATISH programme was a beehive of activity during this year. With the quick transfer to online assessments (TeleASDPeds) and therapies based on parent coaching, the team was able to provide services for a record total of 352 children with Autism Spectrum Disorder (ASD). 43% of whom were diagnosed for the first time. The vast majority of children (73%) were aged 3 years and below.