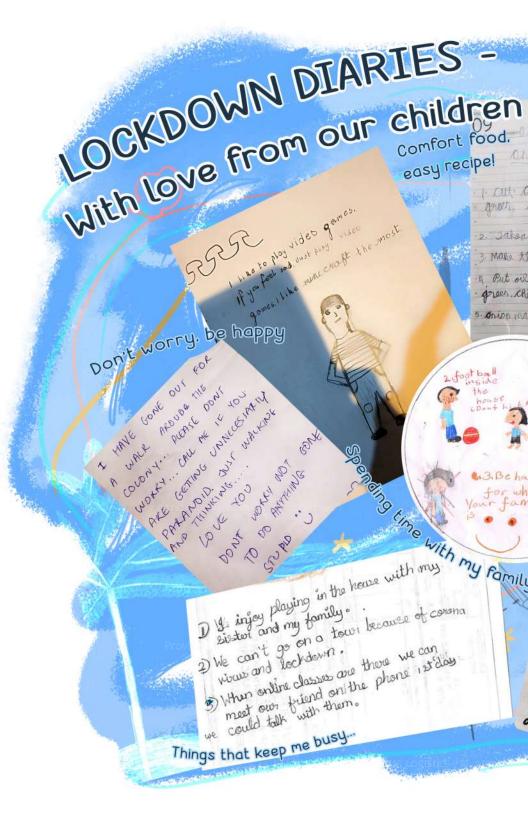

- I T, an 11 year old boy 🏸

This will surely scare the virus! "Corona, I dare you to come closer!"