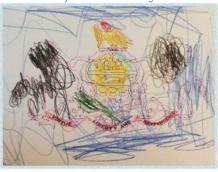

Following a structured IEP, 5 year old Anisha (name changed) went from scribbling to co-ordinated colouring. She also learned to open and close the paint bottles by herself!

#### Before June 2020 - a jumble of scribbling

After September 2020 - budding skills