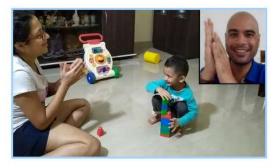

Shared enjoyment during online parent coaching

Autism Network (ICAN), Sethu staff Andre Velho and Mahera Kantawalla have been trained, through rigorous online sessions, conducted by Erin Dowds, Kate Bernardi and Jessica Brian. Starting in Jan 2021, the SABCs intervention **was** provided to 9 toddlers at Sethu via a combination of in-person as well as online sessions.