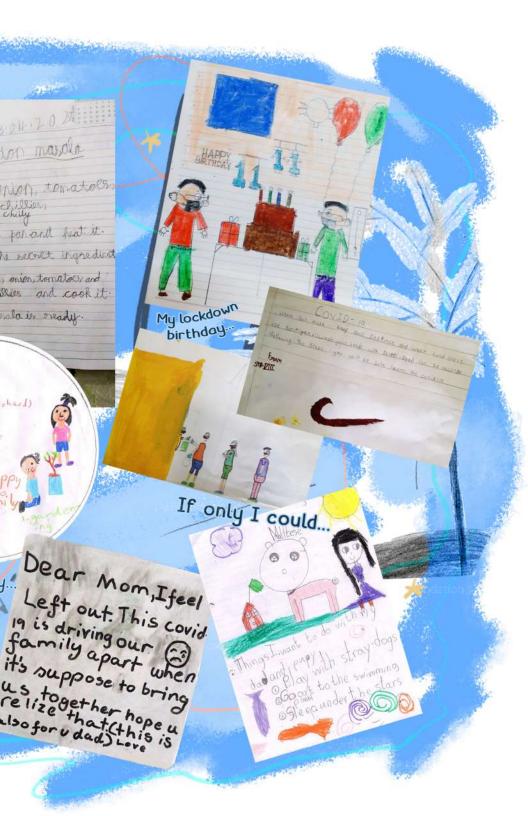

- I T, an 11 year old boy 🏸

This will surely scare the virus! "Corona, I dare you to come closer!"