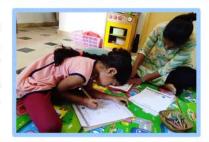

#### Parent Coaching - the new mantra at Sethu!

My daughter learnt how to button a shirt in under five minutes, a task that we have been trying for weeks. The Sopaan course was a wonderful journey to understand our children better and work towards a brighter future.

Shared enjoyment during online parent coaching

Autism Network (ICAN), Sethu staff Andre Velho and Mahera Kantawalla have been trained, through rigorous online sessions, conducted by Erin Dowds, Kate Bernardi and Jessica Brian. Starting in Jan 2021, the SABCs intervention was provided to 9 toddlers at Sethu via a combination of in-person as well as online sessions.