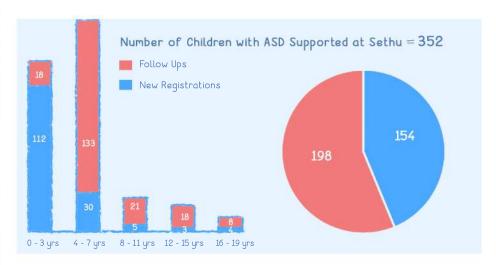

# AATISH Autism Advocacy, Treatment. Intervention, Support and Hope

The AATISH programme was a beehive of activity during this year. With the quick transfer to online assessments (TeleASDPeds) and therapies based on parent coaching, the team was able to provide services for a record total of 352 children with Autism Spectrum Disorder (ASD). 43% of whom were diagnosed for the first time. The vast majority of children (73%) were aged 3 years and below.