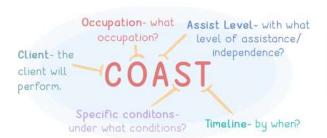

# Inclusive Education

Inclusion begins with the belief that every child comes with two gifts - strengths which can be grown and innate knowledge from experience, that deserves to be honoured. With the focus on participation, teletherapy was the right approach to reach children in their homes. Therapy goals were selected in collaboration with parents, following which specific plans were developed. To improve clarity and monitoring of Individualised Educational Plans (IEPs), Dr Giselle Lobo introduced the COAST and GAS approaches.