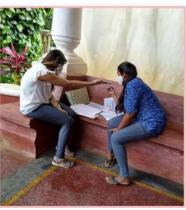

#### Parent Coaching - the new mantra at Sethu!

My daughter learnt how to button a shirt in under five minutes, a task that we have been trying for weeks. The Sopaan course was a wonderful journey to understand our children better and work towards a brighter future.

Shared enjoyment during online parent coaching

Autism Network (ICAN), Sethu staff Andre Velho and Mahera Kantawalla have been trained, through rigorous online sessions, conducted by Erin Dowds, Kate Bernardi and Jessica Brian. Starting in Jan 2021, the SABCs intervention was provided to 9 toddlers at Sethu via a combination of in-person as well as online sessions.