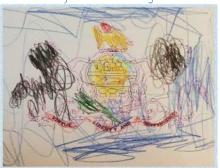

Following a structured IEP, 5 year old Anisha (name changed) went from scribbling to co-ordinated colouring. She also learned to open and close the paint bottles by herself!

Before
June 2020 - a jumble of scribbling