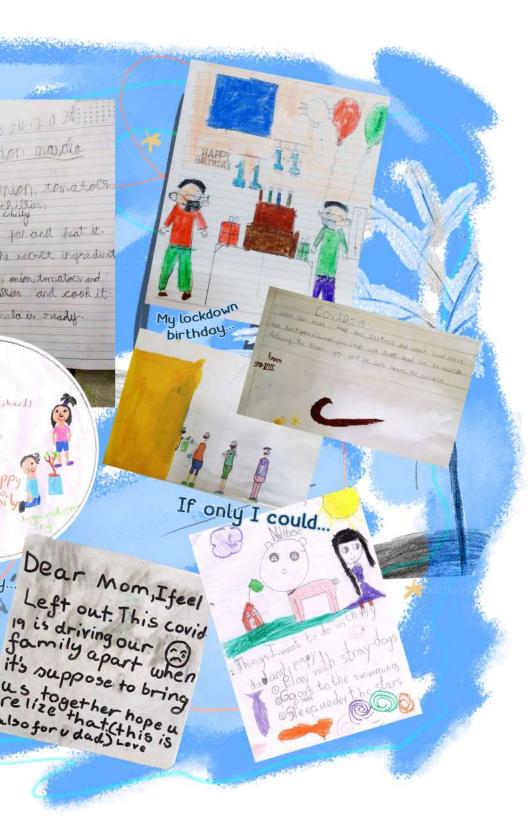

Following a structured IEP, 5 year old Anisha (name changed) went from scribbling to co-ordinated colouring. She also learned to open and close the paint bottles by herself!

Before
June 2020 - a jumble of scribbling

After September 2020 - budding skills