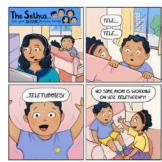

The Sethus, a comic strip based on a family theme was created to build awareness about child health and development through social media.