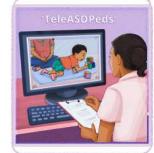

#### **\* Clinical Services:**

The team made concerted efforts to get adept at online assessments and therapies. Protocols on working from home were prepared. Innovative ways of conducting

assessments were developed. The Tele-ASD-Peds for early assessment of autism in young children was initiated. Developed by the TRIAD team at Vanderbilt University in Tennessee, USA, this online assessment is conducted in the child's home, while the clinical team located at Sethu, observes the parents playing and communicating with the child. It has proven to be a boon in ensuring that young children receive reliable evaluations and there is no delay in instituting early intervention.