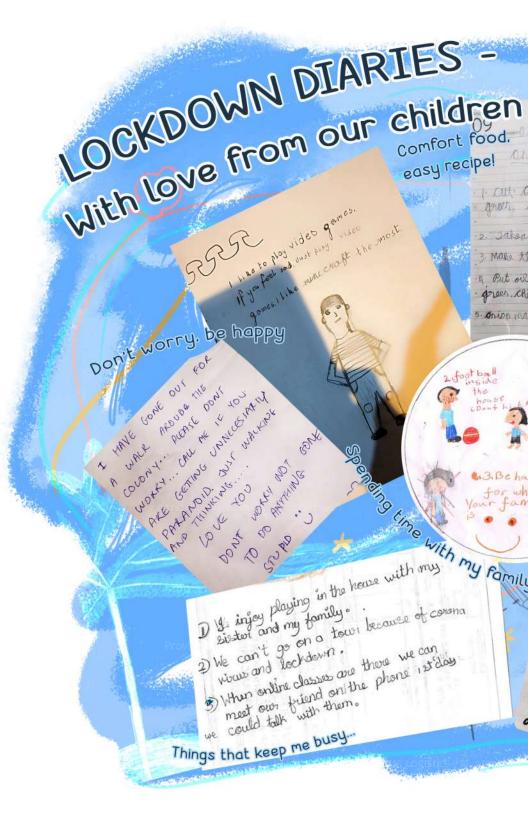

Together, we can keep Sethu's flag flying high!

Peter Pinto

This year was quite an adventurous one. I had to change my lifestyle from an active, outdoor kid to a homebody. It wasn't easy. I missed my friends a lot as I didn't talk to them for more than 5 months. This year, helped me to come close to my family.

- I T, an 11 year old boy 🥦