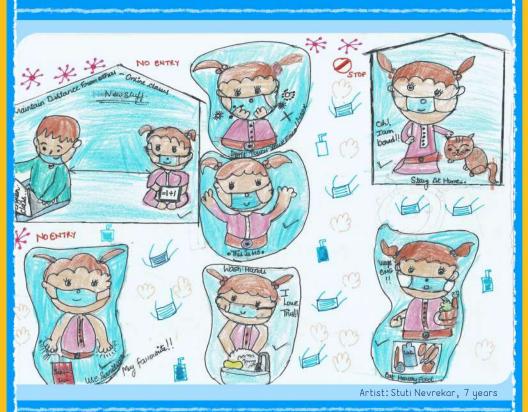

The Sethus, a comic strip based on a family theme was created to build awareness about child health and development through social media.