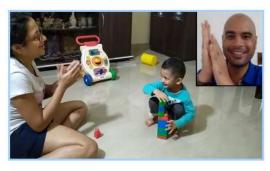

Shared enjoyment during online parent coaching

Autism Network (ICAN), Sethu staff Andre Velho and Mahera Kantawalla have been trained, through rigorous online sessions, conducted by Erin Dowds, Kate Bernardi and Jessica Brian. Starting in Jan 2021, the SABCs intervention was provided to 9 toddlers at Sethu via a combination of in-person as well as online sessions.